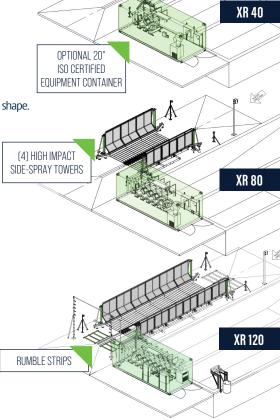

### **BASE SPECIFICATIONS**

Highlights of the XR series tire wash systems include:

- » Standard width between tire guides is 9 feet 6 inches custom widths are available to fit vehicles of any size and shape.
- » All models come equipped with a dual photo sensor activation, eliminating the need for a wash system operator.
- » Galvanized steel construction for durable side spray walls, tires guides, and the wheel wash frame.

|                         | XR SERIES                                            |                                 |                       |
|-------------------------|------------------------------------------------------|---------------------------------|-----------------------|
|                         | XR-40                                                | XR-80                           | XR-120                |
| STANDARD DIMENSIONS     | 15′ L х 9' 6" w х 7'н                                | 15′ L х 9' 6" w х 7'н           | 30' L х 9' 6" w х 7'н |
|                         | ONE TIRE ROTATION                                    | ONE TIRE ROTATION               | TWO TIRE ROTATION     |
| STANDARD WASH BAY WIDTH | 9'6" between tire guides (custom sizing available)   |                                 |                       |
| CONSTRUCTION MATERIAL   | GALVANIZED STEEL SPRAY WALLS, FRAME, AND TIRE GUIDES |                                 |                       |
| MAX WEIGHT PER AXLE     | 80,000 lbs                                           |                                 |                       |
| DAILY THROUGHPUT        | 600+ TRUCKS                                          | 600+ TRUCKS                     | 800+ TRUCKS           |
| SELF-PRIMING PUMPS      | QTY (2)                                              | QTY (4)                         | QTY (6)               |
| AIR COMPRESSORS         | 2 HP (QTY 1)                                         | 2 HP (QTY 4)                    | 2 HP (QTY 4)          |
| WATER VOLUME            | 800 дрм                                              | 1600 дрм                        | 2400 дрм              |
| MAIN POWER              | 460v 60hz 58 fla                                     | 460v 60hz 120 fla               | 460v 60hz 170 fla     |
| SIDE SPRAY              | N/A                                                  | 4 HIGH IMPACT SIDE SPRAY TOWERS |                       |