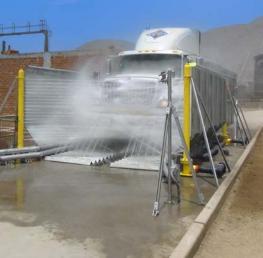

#### INSTALLATION REQUIRING LESS CONCRETE WORK

Above-ground placement of the XR series wash systems means less concrete work is required during the installation process compared to traditional inground systems. In addition, these systems can reliably hold up to twice as much weight per axle.

### **BASE SPECIFICATIONS**

Highlights of the XR series tire wash systems include:

- » Standard width between tire guides is 9 feet 6 inches custom widths are available to fit vehicles of any size and shape.
- » All models come equipped with a dual photo sensor activation, eliminating the need for a wash system operator.
- » Galvanized steel construction for durable side spray walls, tires guides, and the wheel wash frame.