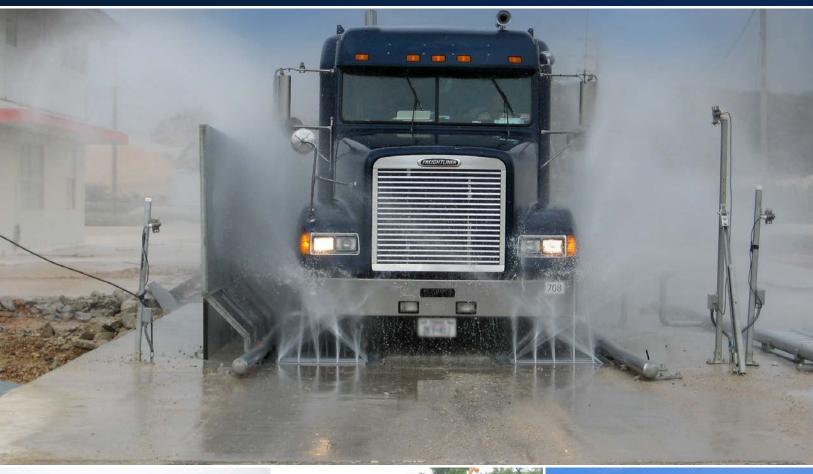

## **WASH SYSTEMS OVERVIEW**

InterClean tire wash systems are engineered specifically to prevent vehicle track out, ensuring that public roads remain free of debris. Our systems are highly effective, removing even the toughest soiling that other systems miss, keeping your operation in compliance with even the highest standards.

### **BASE SPECIFICATIONS**

Highlights of the XR series tire wash systems include:

- » Standard width between tire guides is 9 feet 6 inches custom widths are available to fit vehicles of any size and shape.
- » All models come equipped with a dual photo sensor activation, eliminating the need for a wash system operator.
- » Galvanized steel construction for durable side spray walls, tires guides, and the wheel wash frame.