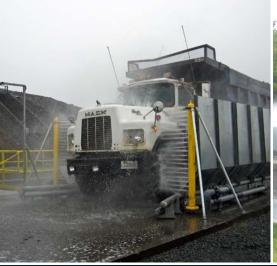

#### **CUSTOMIZED CONFIGURATIONS**

Each system is custom designed with a range of options that can include manual wash systems, upgraded side spray units for larger vehicles, rinse arch, oil skimmers, enhanced filtration systems for sediment removal, freeze protection in cold climates, water reclaim and recycling, rainwater harvesting, and more.

### **BASE SPECIFICATIONS**

Highlights of the XR series tire wash systems include:

- » Standard width between tire guides is 9 feet 6 inches custom widths are available to fit vehicles of any size and shape.
- » All models come equipped with a dual photo sensor activation, eliminating the need for a wash system operator.
- » Galvanized steel construction for durable side spray walls, tires guides, and the wheel wash frame.