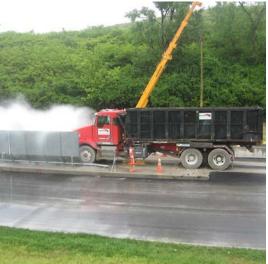

#### **CUSTOMIZED CONFIGURATIONS**

Each system is custom designed with a range of options that can include manual wash systems, upgraded side spray units for larger vehicles, rinse arch, oil skimmers, enhanced filtration systems for sediment removal, freeze protection in cold climates, water reclaim and recycling, rainwater harvesting, and more.

### **BASE SPECIFICATIONS**

Highlights of the XR series tire wash systems include:

- » Standard width between tire guides is 9 feet 6 inches custom widths are available to fit vehicles of any size and shape.
- » All models come equipped with a dual photo sensor activation, eliminating the need for a wash system operator.
- » Galvanized steel construction for durable side spray walls, tires guides, and the wheel wash frame.