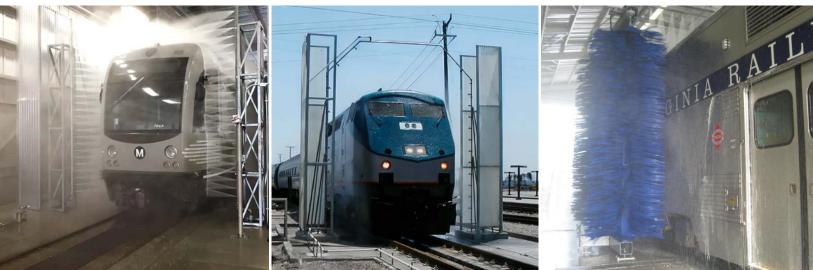

#### » DRIVE-THROUGH TOUCHLESS

Uses Centri® Spinner zero-degree rotating nozzles, designed to provide a thorough cleaning in even the hardest to reach places of your rail cars.

#### » AUTOMATIC FRICTION WASH

Slanted, vertical, eaves, and counter-rotating side brushes provide complete cleaning front to back, and top to bottom of the train cars.

#### » ROLLOVER/ GANTRY STYLE

A highly customizable and effective wash solution featuring combinations of both touchless and friction options to wash the top, rear, front, and sides of train cars.