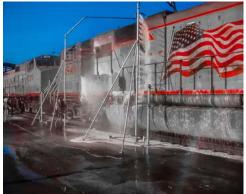

iesel, InterClean has a wash solution for you. We have worked hard over the years, on countless systems around the world, to become a trusted name in train and transit wash systems.

Since its founding, InterClean has focused on designing and building effective, high quality, durable, and efficient heavy-duty train wash systems. Sustainability and safety features of these designs include high efficiency motors, advanced control features to activate/deactivate wash components, water management, and more.

Each InterClean wash system is custom engineered - designed to operate in the climate and conditions specific to your wash site. When completed, you can expect a highly reliable wash system that performs exactly as expected, and requires a minimum level of maintenance.

## **FEATURES**







#### **WASH APPLICATIONS**

#### » DRIVE-THROUGH TOUCHLESS

Uses Centri® Spinner zero-degree rotating nozzles, designed to provide a thorough cleaning in even the hardest to reach places of your rail cars.

#### » AUTOMATIC FRICTION WASH

Slanted, vertical, eaves, and counter-rotating side brushes provide complete cleaning front to back, and top to bottom of the train cars.

#### » ROLLOVER/ GANTRY STYLE

A highly customizable and effective wash solution featuring combinations of both touchless and friction options to wash the top, rear, front, and sides of train cars.

#### **CONFIGURATIONS & OPTIONS**

#### » TWO-STEP CHEMICAL APPLICATION

• Acid and Alkaline

#### » HIGH PRESSURE TOUCHLESS WASH

Front and Rear of Train

#### » COMBINATION OF BRUSHES

- XJ 1000 Single Brush Modules
-