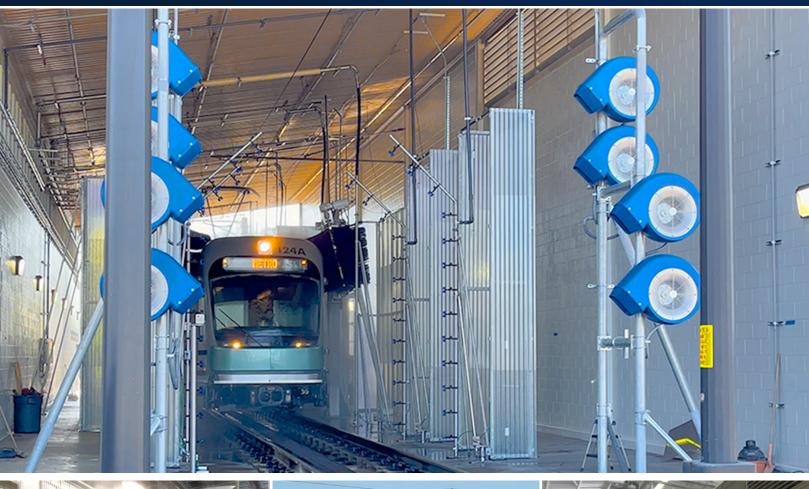

#### » DRIVE-THROUGH TOUCHLESS

Uses Centri® Spinner zero-degree rotating nozzles, designed to provide a thorough cleaning in even the hardest to reach places of your rail cars.

#### » ROLLOVER/ GANTRY STYLE

A highly customizable and effective wash solution featuring combinations of both touchless and friction options to wash the top, rear, front, and sides of train cars.

#### » ROOF CLEANING

- Touchless or Brushes
- » BLOWER ARCHES (DRYING)
- » RADAR SPEED DISPLAY(S)