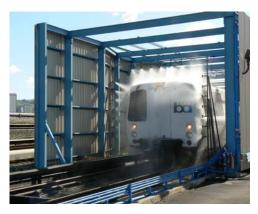

#### » DRIVE-THROUGH TOUCHLESS

Uses Centri® Spinner zero-degree rotating nozzles, designed to provide a thorough cleaning in even the hardest to reach places of your rail cars.