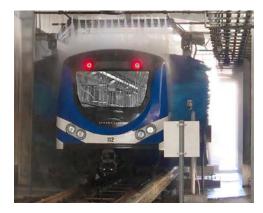

#### » DRIVE-THROUGH TOUCHLESS

Uses Centri® Spinner zero-degree rotating nozzles, designed to provide a thorough cleaning in even the hardest to reach places of your rail cars.

#### » ROLLOVER/ GANTRY STYLE

A highly customizable and effective wash solution featuring combinations of both touchless and friction options to wash the top, rear, front, and sides of train cars.