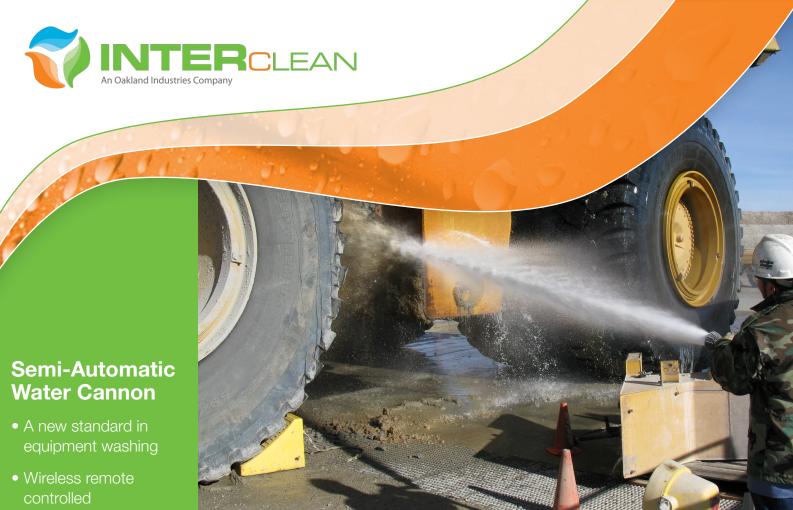

## Multiple cannons can

- be used simultaneously to wash equipment
- Water supply to cannon can be turned 'On/Off' from wireless controller
- Manual washing with joystick or automatic with oscillating feature
- Reduces washing times by at least half